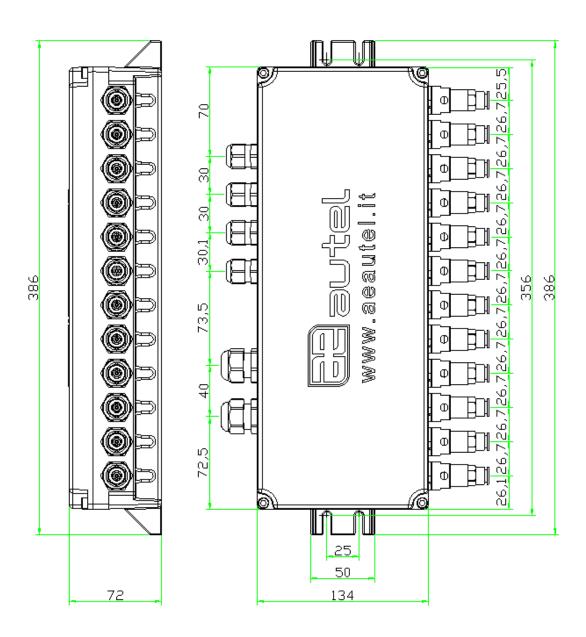

Ecoserial 3 and RPA allows you to manage your own filter in total autonomy, without any constraints imposed by the controllers most commonly used, and allowing the user to remotely control all the parameters on your PC. The ones listed are just some of the features that this system can offer. It is also possible:

- to set cleaning cycles with sequences freely programmable via Modbus;
- to do multiple shots;
- to monitor mechanical problems on the valve (pilot or diaphragm damages);
- to control power consumption of the solenoid;
- to control broken bags (with an Autel triboelectric probe);
- to control air leaks in the tank and automatically exclude it from the cleaning cycle.

#### **PRODUCT CERTIFICATIONS**

STANDARD





## **DIMENSIONAL LAY-OUT**





## **DIMENSIONAL LAY-OUT 2**