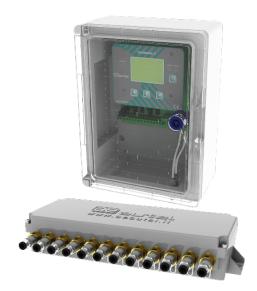

# COMPLETE SYSTEM ECOSERIAL3 + RPA-612

The most complete, flexible, versatile and advanced controller for the management of large plants.

The combination of Ecoserial 3 and RPA allows you to manage your own filter in total autonomy, without any constraints imposed by the controllers most commonly used, and allowing the user to remotely control all the parameters on your PC. The ones listed are just some of the features that this system can offer. It is also possible:

- to set cleaning cycles with sequences freely programmable via Modbus;
- to do multiple shots;
- to monitor mechanical problems on the valve (pilot or diaphragm damages);
- to control power consumption of the solenoid;
- to control broken bags (with an Autel triboelectric probe);
- to control air leaks in the tank and automatically exclude it from the cleaning cycle.