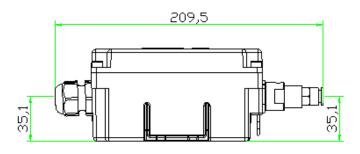

of Ecoserial 3 and RPA allows you to manage your own filter in total autonomy, without any constraints imposed by the controllers most commonly used, and allowing the user to remotely control all the parameters on your PC. The ones listed are just some of the features that this system can offer. It is also possible:

- to set cleaning cycles with sequences freely programmable via Modbus;
- to do multiple shots;
- to monitor mechanical problems on the valve (pilot or diaphragm damages);
- to control power consumption of the solenoid;
- to control broken bags (with an Autel triboelectric probe);
- to control air leaks in the tank and automatically exclude it from the cleaning cycle.

#### **PRODUCT CERTIFICATIONS**

STANDARD





## **DIMENSIONAL LAY-OUT**





## **DIMENSIONAL LAY-OUT 2**