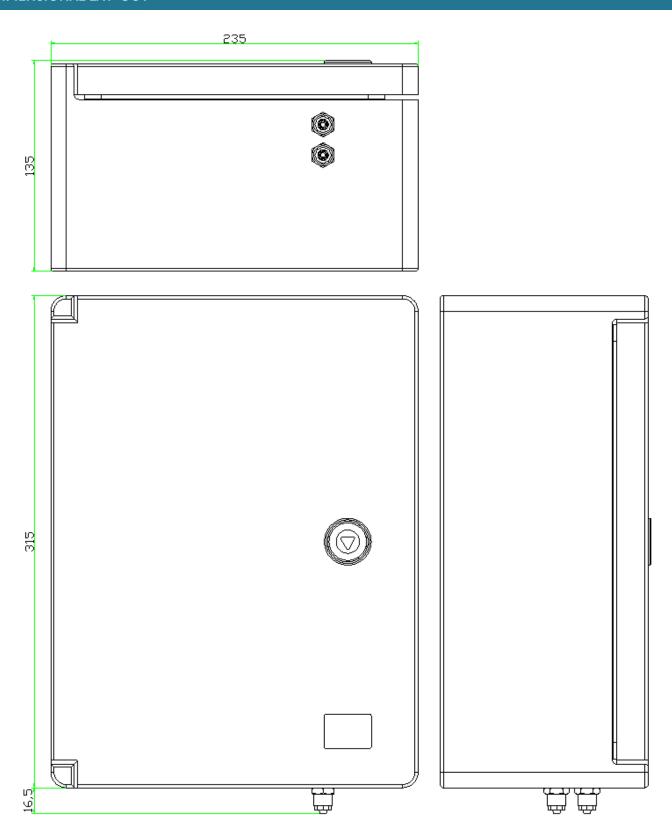

of large plants.

The combination of Ecoserial 3 and RPA allows you to manage your own filter in total autonomy, without any constraints imposed by the controllers most commonly used, and allowing the user to remotely control all the parameters on your PC. The ones listed are just some of the features that this system can offer. It is also possible:

- to set cleaning cycles with sequences freely programmable via Modbus;
- to do multiple shots;
- to monitor mechanical problems on the valve (pilot or diaphragm damages);
- to control power consumption of the solenoid;
- to control broken bags (with an Autel triboelectric probe);
- to control air leaks in the tank and automatically exclude it from the cleaning cycle.

#### **PRODUCT CERTIFICATIONS**

STANDARD





## **DIMENSIONAL LAY-OUT**





## **DIMENSIONAL LAY-OUT 2**