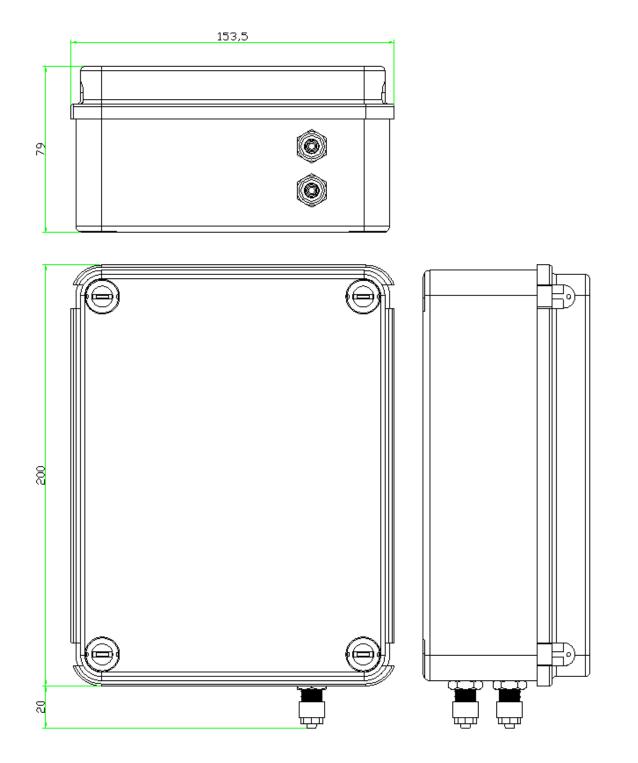

DIMENSIONAL LAY-OUT

## **TECHNICAL SPECIFICATIONS**

| Main Features | Features                             | Values             |
|---------------|--------------------------------------|--------------------|
| Dimensions    | External Dimensions ( L x H x W mm ) | 195x148x80         |
| Protection    | Protection Level (standard)          | IP56               |
| Temperature   | Working Temperature (°C)             | -3 +50             |
| Power Supply  | Power Supply Range (standard)        | 115/230Vac 50-60Hz |
|               | Power Supply Range (optional)        | 24Vac/24Vdc        |
|               | Power Consumption                    | 10VA               |
| Display       | Display Type                         | 7-segment display  |
|               | Resolution                           | 3 digit            |
|               | Display Color (standard)             | red                |
|               | Led                                  | 7                  |