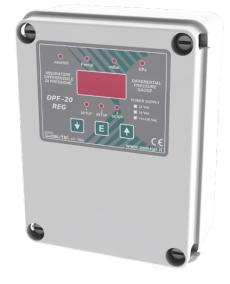

# DPF 20 REG

*Greatest flexibility in the comtrol and management of an inverter: display, 3 relays, analog output and PID regulation.* 

The DPFREG20 digital indicator is a device for measuring, displaying and controlling (with PID regulator) the differential pressure.

The pressure is controlled by a modulated output signal which may be analog (4-20 mA) or digital (ON-OFF type).

The instrument has the capability for piloting a remote device (such as an adjustable frequency drive - inverter - or a valve) in order to mantain the preassure measured by the sensor inside the instrument constant at a preset value. The instrument also has 3 relay outputs and the status of each of the 3 relays is indicated by three LEDS on the instrument front panel.

The DPF20 REG may also include (on demand) an interface for digital communication to exchange of data with remote instruments as PC or PLC.

It is available both for external installation (DPF-20 REG) and on the control panel's front door (DPF-25 REG).